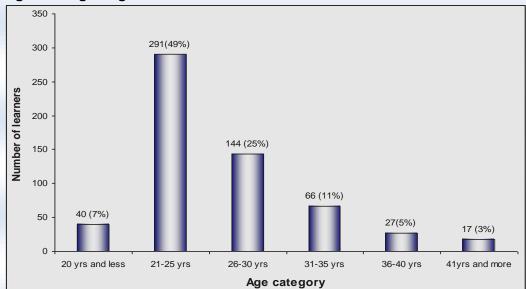

Figure 3: Age of graduates

Figure 3 shows that most of the students are between the age categories of 21-25 years followed by 26-30 years of age. The clearly indicates that most (81%) of the students are below 31 years of age, this may be a one of the factors to more single students than married **see figure 2**.