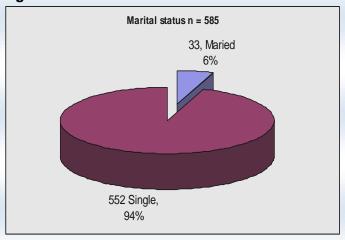

Figure 2: Graduates marital status

Table 2 indicates that even though there are some graduates with other citizenships, most of the graduates are Namibians followed by 13 from Angola. Figure2 indicates the marital status of the graduates, which clearly shows that only 33 (6%) are married.