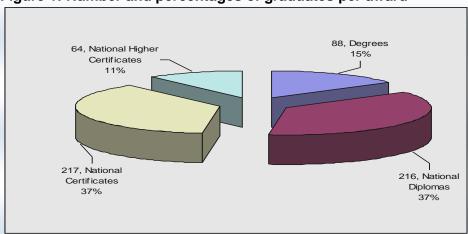

Figure 1: Number and percentages of graduates per award

The chart above shows the number and the percentages of graduates per ward denominations. It is clear that most of the graduates are in the Diplomas and the National certificates which total 37% each and 15% awards were for degree graduates